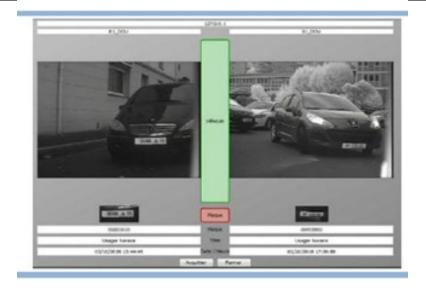

#### PLATE READING OPTIONS

The plate reading software manages doubtful cases. In the issue of a mismatch between entry and exit of the park, the server displays the 2 pictures so that the agent can decide.