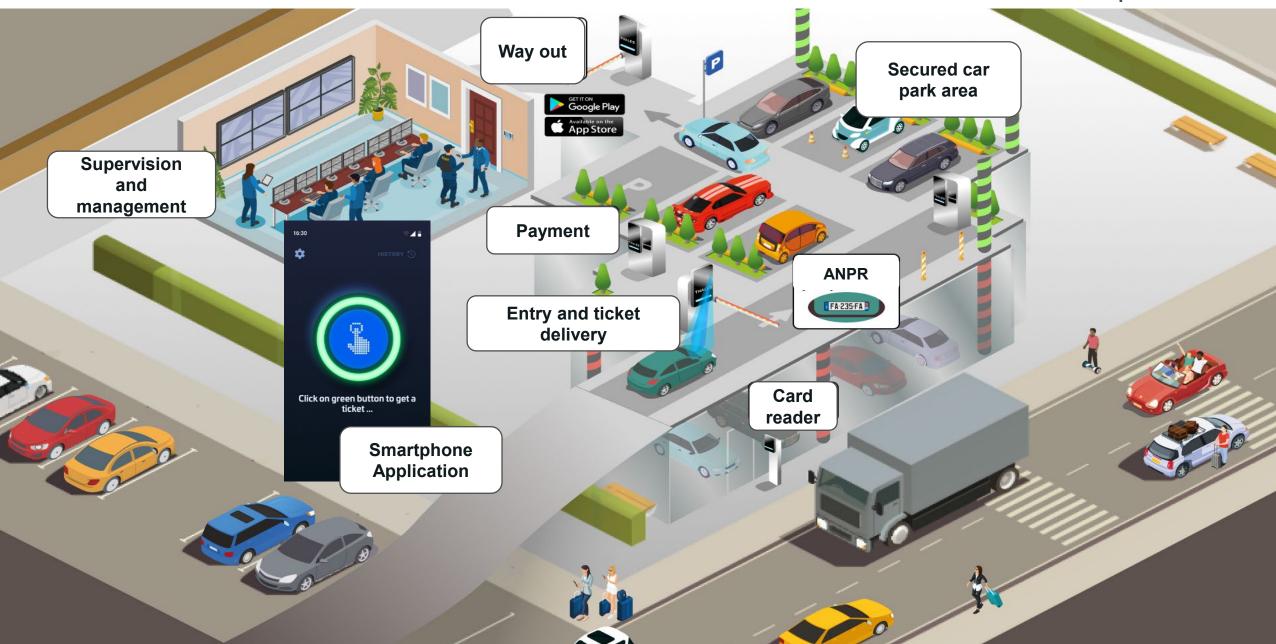

# WiLiX – RCS car park solution

## Car park is where the journey starts

#### **Ecotick Mobile Application for Digital Parking Ticket**

## Car park devices

Cashier Entry device Exit device Reader

#### **Car Park Architecture**