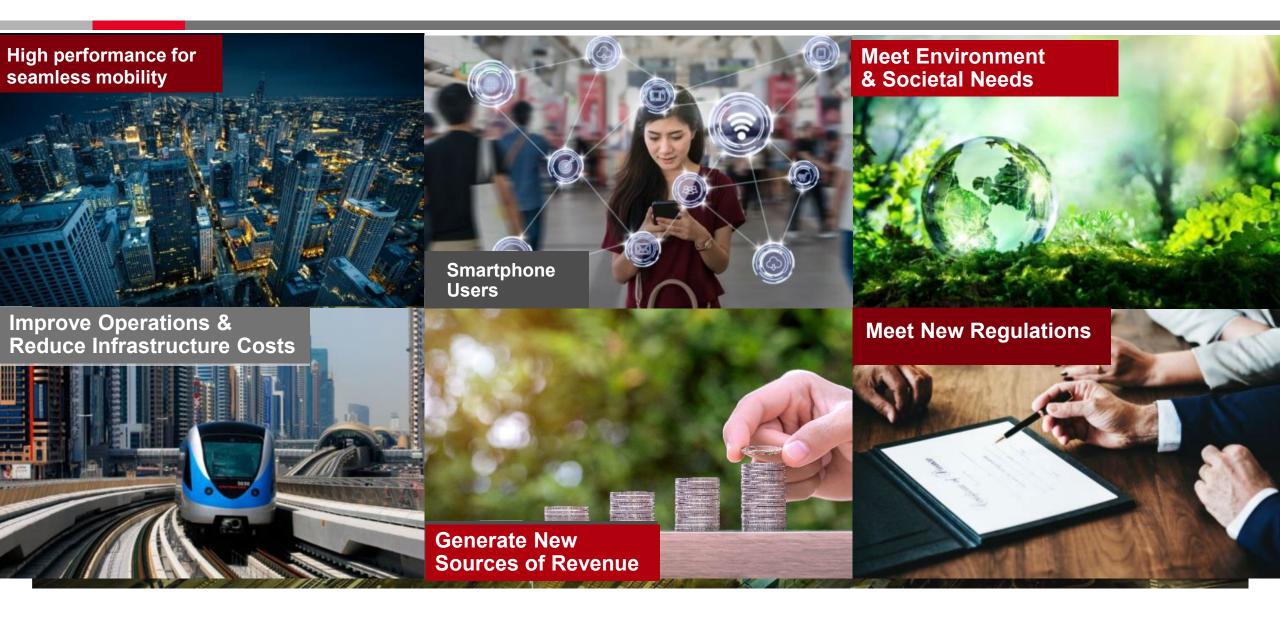

#### Public trends and expectations in Mobility

**6.6 billion** smartphone users worldwide

**55%** of the world's population live in **urban areas** 

Sustainable Mobility towards less pollution & less congestion