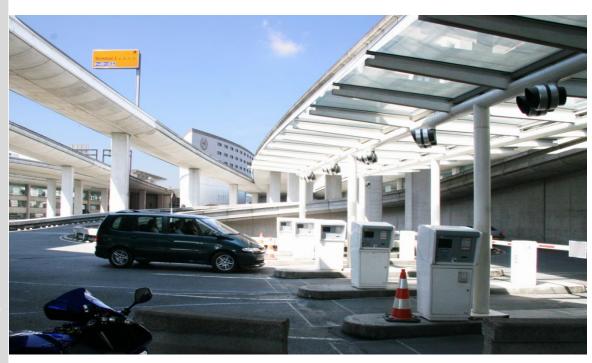

#### **Paris airports**

#### PARIS CDG « Charles De Gaulle »

- •33000 vehicles capacity
- 9 networked car parks
- •190 Entry, Exit devices & automatic cashiers

#### **ORLY** airport

- •17000 vehicles capacity
- 10 interconnected car parks LAN/WAN
- 90 Entry and Exit device and automatic cashiers